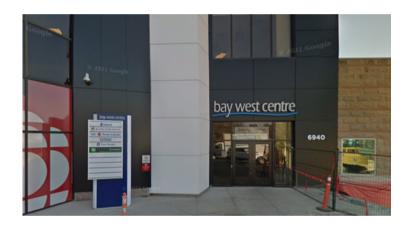

## If you are on foot or taking public transit...

Enter through the doors of bay west centre 6940 (right by CBC Radio Canada), head down the hallway and you will arrive at Eastern College.

Alternatively, enter through the doors of Mumford Professional Center 6960, take your first left and you will see a bay west centre door. Once you cross the door, Eastern College will be on your right.