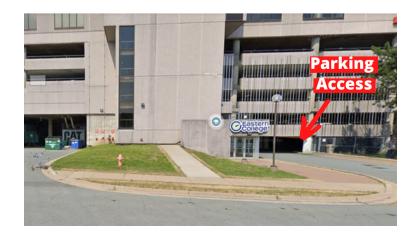

## If you are driving...

Free covered parking is available at our campus! Enter the parkade and go to P4. Take the Central Elevator to the ground floor and Eastern College will be on your left.

There is also an entrance to an underground parking from Philip St. Take the Central Elevator to the ground floor and Eastern College will be on your left.