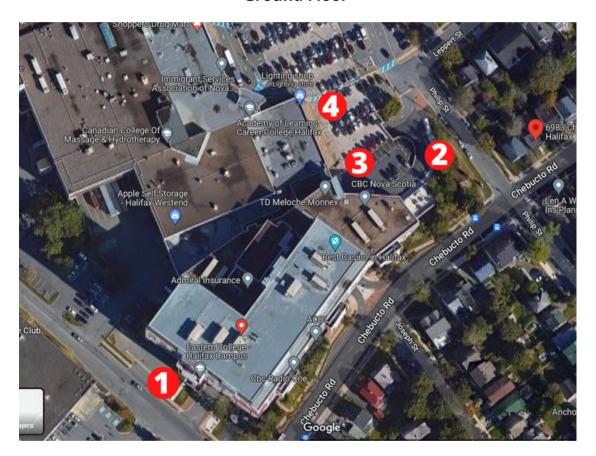

## **Halifax Campus Directions**

Whether you're coming by car, public transit, bike, or on foot, here are some helpful tips on finding your way to the campus.

Address: 6940 Mumford Road, Halifax, NS, B3L 0B7 Ground Floor