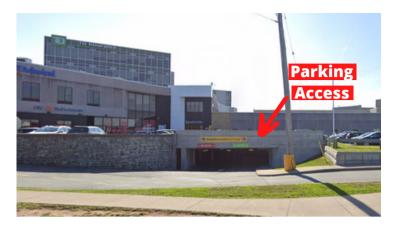

## If you are driving...

Free covered parking is available at our campus! Enter the parkade and go to P4. Take the Central Elevator to the ground floor and Eastern College will be on your left.

There is also an entrance to an underground parking from Philip St. Take the Central Elevator to the ground floor and Eastern College will be on your left.