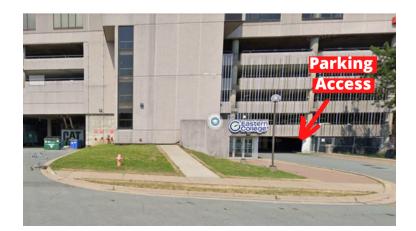

## If you are driving...

Free covered parking is available at our campus! Enter the parkade and go to P4. Take the Central Elevator to the ground floor and Eastern College will be on your left.

There is also an entrance to an underground parking from Philip St. Take the Central Elevator to the ground floor and Eastern College will be on your left.