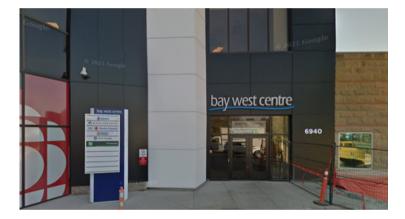

## If you are on foot or taking public transit...

Enter through the doors of bay west centre 6940 (right by CBC Radio Canada), head down the hallway and you will arrive at Eastern College.

Alternatively, enter through the doors of Mumford Professional Center 6960, take your first left and you will see a bay west centre door. Once you cross the door, Eastern College will be on your right.