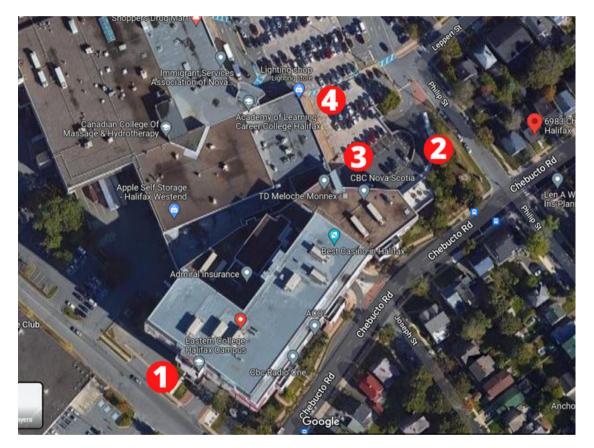

## **Halifax Campus Directions**

Whether you're coming by car, public transit, bike, or on foot, here are some helpful tips on finding your way to the campus.

Address: 6940 Mumford Road, Halifax, NS, B3L 0B7 Ground Floor, Suite 111

## If you are driving...

Free covered parking is available at our campus! Enter the parkade and go to P4. Take the Central Elevator to the ground floor and Eastern College will be on your left.

There is also an entrance to an underground parking from Philip St. Take the Central Elevator to the ground floor and Eastern College will be on your left.