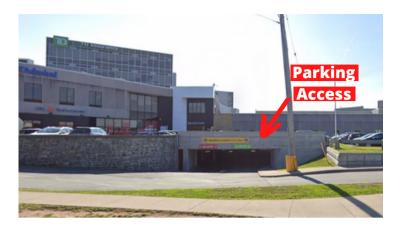

## If you are driving...

Free covered parking is available at our campus! Enter the parkade and go to P4. Take the Central Elevator to the ground floor and Eastern College will be on your left.

There is also an entrance to an underground parking from Philip St. Take the Central Elevator to the ground floor and Eastern College will be on your left.